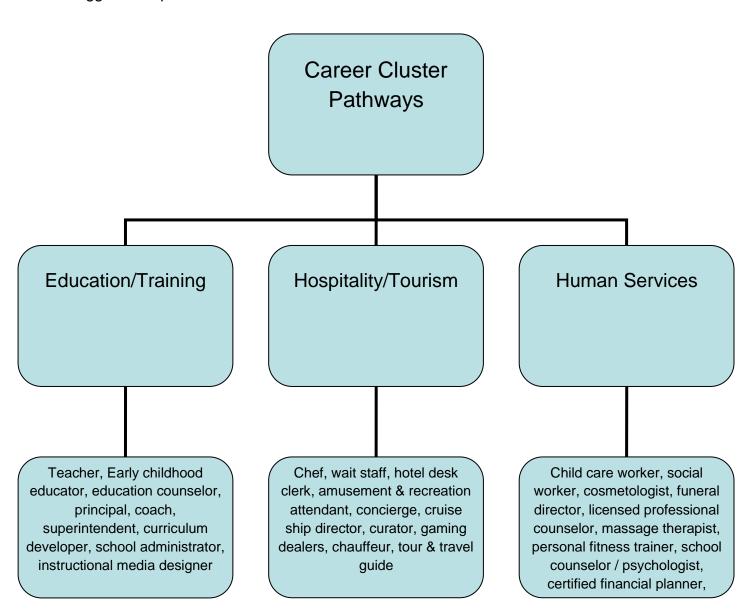

Suggested topics:

<sup>\*</sup>other career topics may be chosen with teacher approval.